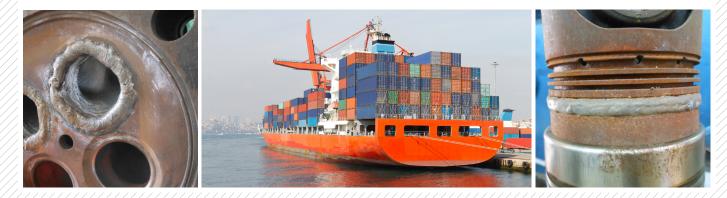

#### MAIN APPLICATIONS

- Rebuilding of grooves on pistons
- Repair of cracks and/or rebuilding of worn areas on various components such as piston skirts, cylinder heads, flanges, transmission wheels, covers and frames, etc
- Dissimilar joining of new seat ring with housing on valve cage
- Rebuilding of valve seat pockets on cylinder head/cover
- Repair of casting defects